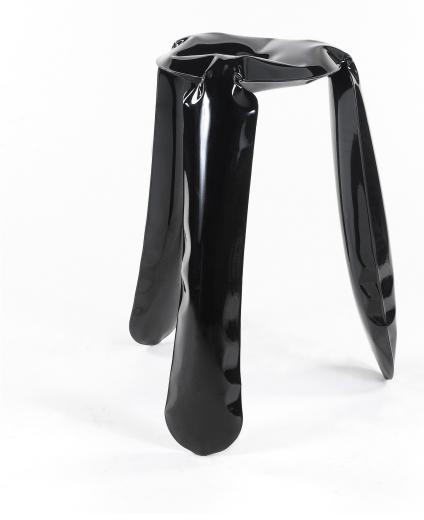

## **PLOPP** kitchen stool

Material steel, inox

First shown on the exhibition of Young Creative Polish Designers in September 2009, the new Plopp Family includes: Mini Stool, Standard Stool, Kitchen Stool. The Bar Stool with a foot rest is under development. They work great socially -- everyone will find a suitable height.