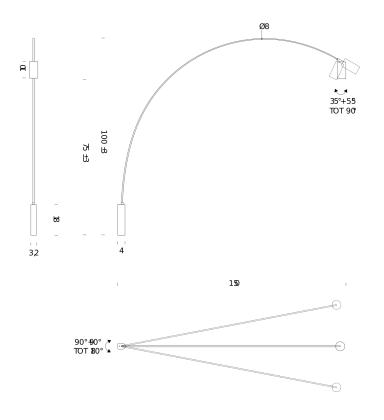

### Certificazioni

| LED board                                              |
|--------------------------------------------------------|
| 15W                                                    |
| Orientable 60°                                         |
| dimmable                                               |
| 110/240V                                               |
| 2700K                                                  |
| 839lm                                                  |
| 90                                                     |
| 20                                                     |
| cable length 2m, dimmer on board, spot orientable 90°, |
| body orientable 180°, optic 60°, honeycomb accessory   |
| included                                               |
| 4 kg                                                   |

#### Structure

matte black

Dimension: 180x62x10 cm / Gross weight: 7,5 kg