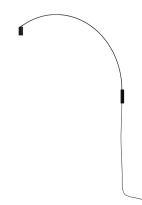

# FOX WALL

Bernhard Osann

Latest addition to the collection, Fox Wall essential aesthetic enhances its functionality: the steel matte black painted slewing arch with its clear, timeless design allows wide movements creating interaction with the space, while the cylindric spot with the optional antiglare filter allows to direct the light according to any need. The light is warm and diffuse and suitable for any interior space.

#### Structure

matte black

Dimension: 180x62x10 cm / Gross weight: 7,5 kg